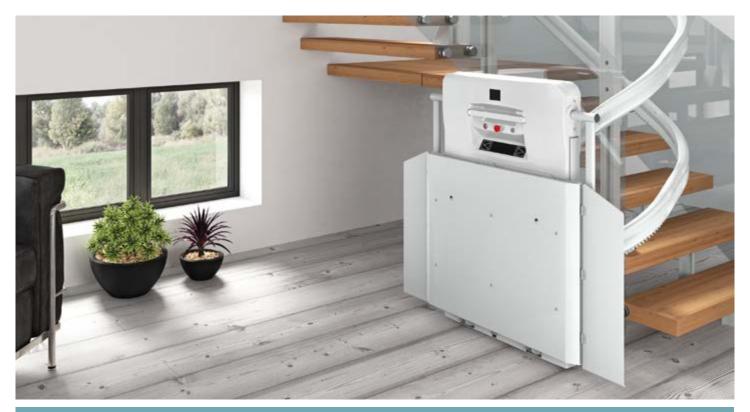

Every component is designed to occupy the minimum space on the staircase and in the parking zones.

**REMOTE CONTROLS** to call the stairlift from the floor or

**DEDICATED APP** to run and configure Next from a