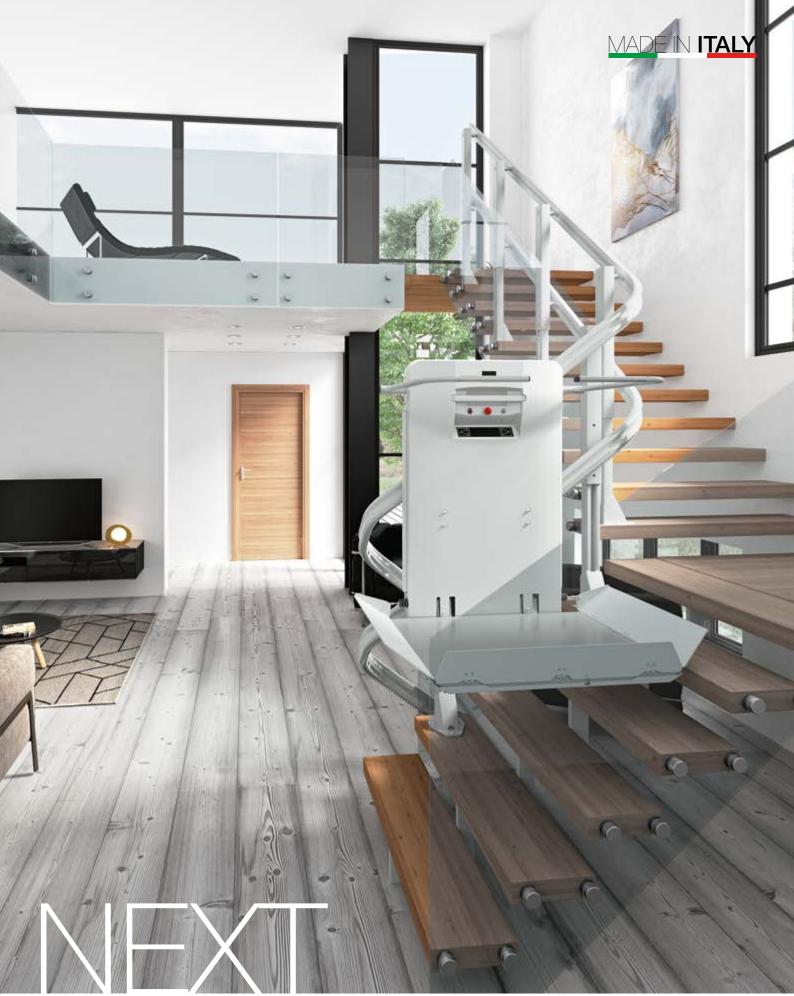

INCLINED PLATFORM LIFT FOR CURVED STAIRS

Next is a **new generation platform stair lift** with silent functioning and comfortable to use. The innovative concept of the guide rail system makes of Next the unique platform stair lift **ready for consignment in few days**, against other products that require nearly 2 months. Fast delivery, colour display, touch button panel, **App for smartphone and tablet** are only some of the exclusive features of Next.