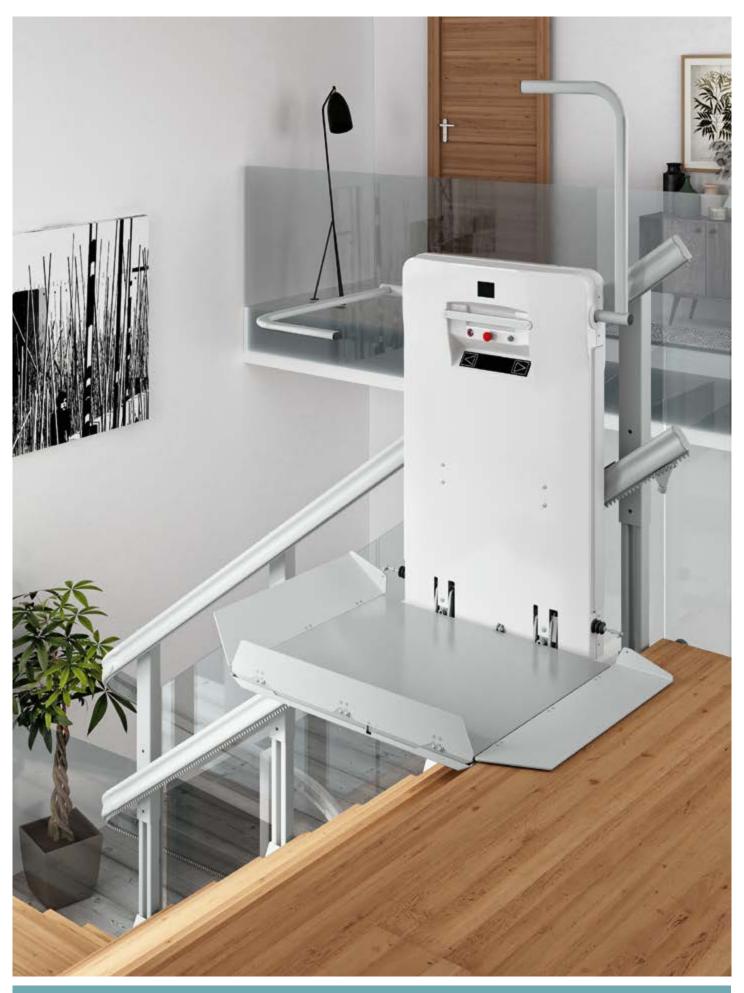

Every component is designed to occupy the minimum space on the staircase and in the parking zones.

**REMOTE CONTROLS** to call the stairlift from the floor or

**DEDICATED APP** to run and configure Next from a

- 2. The colour display permits to constantly monitor the functioning status of Next, makes diagnostics easy and enables the maintenance man to set the main parameters tailored on the user's need.
- 1. The touch button panel allows to move ergonomically 3. The emergency button stops immediately the platform;
  - the emergency motorized maneuver with no need of