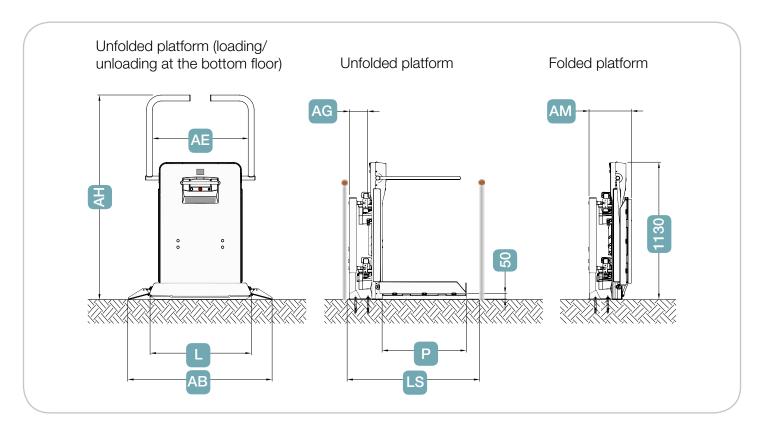

## TECHNICAL FEATURES OF **NEXT PLATFORM LIFT**

| Platform dimensions (LxP) |                                           | 750x600 | 750x650 | 750x700 | 850x700 | 1000x800 |
|---------------------------|-------------------------------------------|---------|---------|---------|---------|----------|
| AB                        | Overall platform length                   | 1115    | 1115    | 1115    | 1215    | 1365     |
| AE                        | Overall useful length within barrier arms | 720     | 720     | 720     | 810     | 960      |
| АН                        | Overall height unfolded platform          | 1625    | 1675    | 1675    | 1675    | 1750     |
| LS                        | Minimum stair width                       | 980     | 1020    | 1060    | 1090    | 1215     |
| AG                        | Rails overall depth from wall             |         |         | 160     |         |          |
| AM                        | Overall dimension with folded platform    |         |         | 365     |         |          |