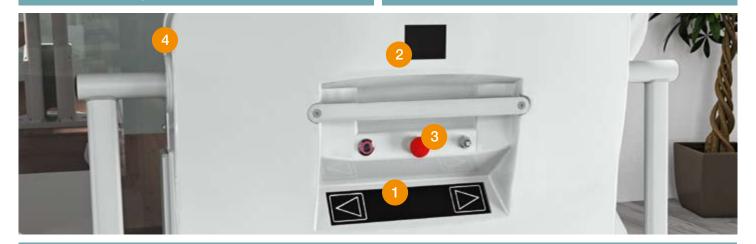

- 2. The colour display permits to constantly monitor the functioning status of Next, makes diagnostics easy and enables the maintenance man to set the main parameters tailored on the user's need.
- 1. The touch button panel allows to move ergonomically 3. The emergency button stops immediately the platform;
  - the emergency motorized maneuver with no need of